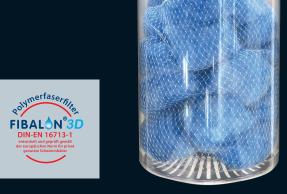

## THE UNIQUE, HYGIENIC AND MODERN WAY OF FILTRATION

The FIBALON®compact pro deluxe also has the worldwide unique dynamic fiber fixation "DyFix®", which guarantees an incomparable filtration performance and a high dirt absorption capacity. This results in less service and cleaning effort. FIBALON®filter materials are always made of recycled materials to protect the environment.

FIBALON®compact pro deluxe has an antibacterial effect for the fibers and guarantees a long service life. Moreover, it is easy to clean to reuse the innovative FIBALON®compact pro deluxe.

FIBALON®compact pro deluxe has a selectivity of 8 micrometers without clogging the filter unit. You can therefore always heat your spa. The water in your whirlpool will be optimally disinfected without limitations in water circulation.