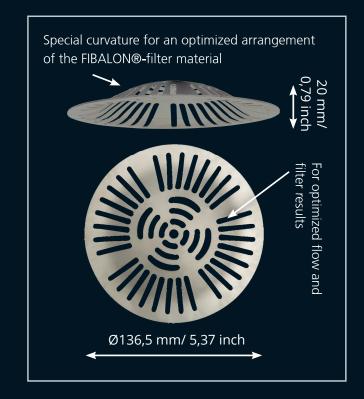

#### THE SPECIAL BENEFITS

Hygienic and modern filtration

Protective grid made of stainless steel V4A

Manufacturer independent thanks to protective grid

Universally adaptable to size and shape of filter container

ECO-friendly

Long service life

New lattice curvature for full-surface flow

Optimized package size for outstanding filtration results

Easy to clean

## UNIVERSAL FILTER FOR SPAS, JACUZZIS AND WHIRLPOOLS

FIBALON®compact pro deluxe is THE universal filter solution "Made in Germany" for your whirlpool, Jacuzzi or spa. The selected spherical shape, the special packaging size and the specially developed protective grid made of V4A stainless steel, enable a universal use with unique filter performance in the proven FIBALON® way. The curvature of the grid ensures a full faced flow through the filter media bed and guarantees best cleaning results.