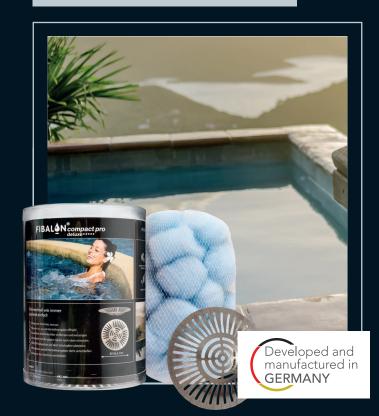

# FIBALON® COMPACT PRO DELUXE \*\*\*\*\*

Suitable for spas, Jacuzzis and whirlpools

## UNIVERSAL FILTER FOR SPAS, JACUZZIS AND WHIRLPOOLS

FIBALON®compact pro deluxe is THE universal filter solution "Made in Germany" for your whirlpool, Jacuzzi or spa. The selected spherical shape, the special packaging size and the specially developed protective grid made of V4A stainless steel, enable a universal use with unique filter performance in the proven FIBALON® way. The curvature of the grid ensures a full faced flow through the filter media bed and guarantees best cleaning results.

#### THE SPECIAL BENEFITS

Hygienic and modern filtration

Protective grid made of stainless steel V4A

Manufacturer independent thanks to protective grid

Universally adaptable to size and shape of filter container